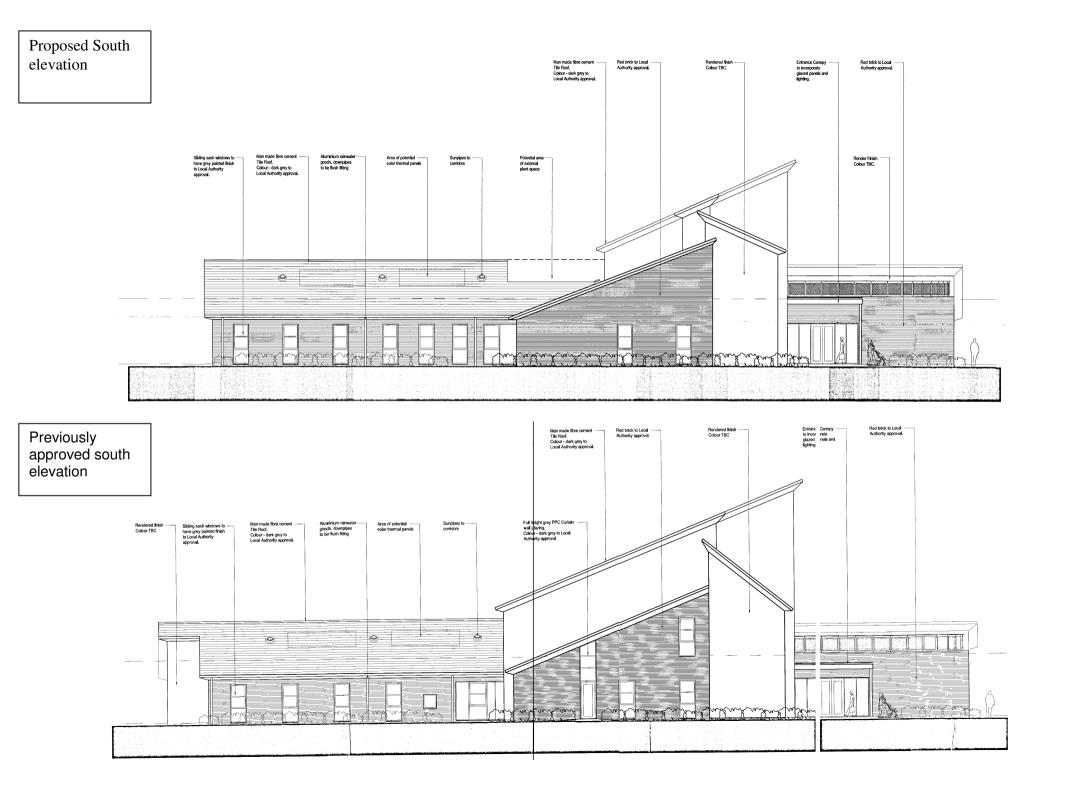

L

South Elevation

10/1370/VARY Primary Care Centre Finchale Avenue, Billingham

**Proposed Elevations** 