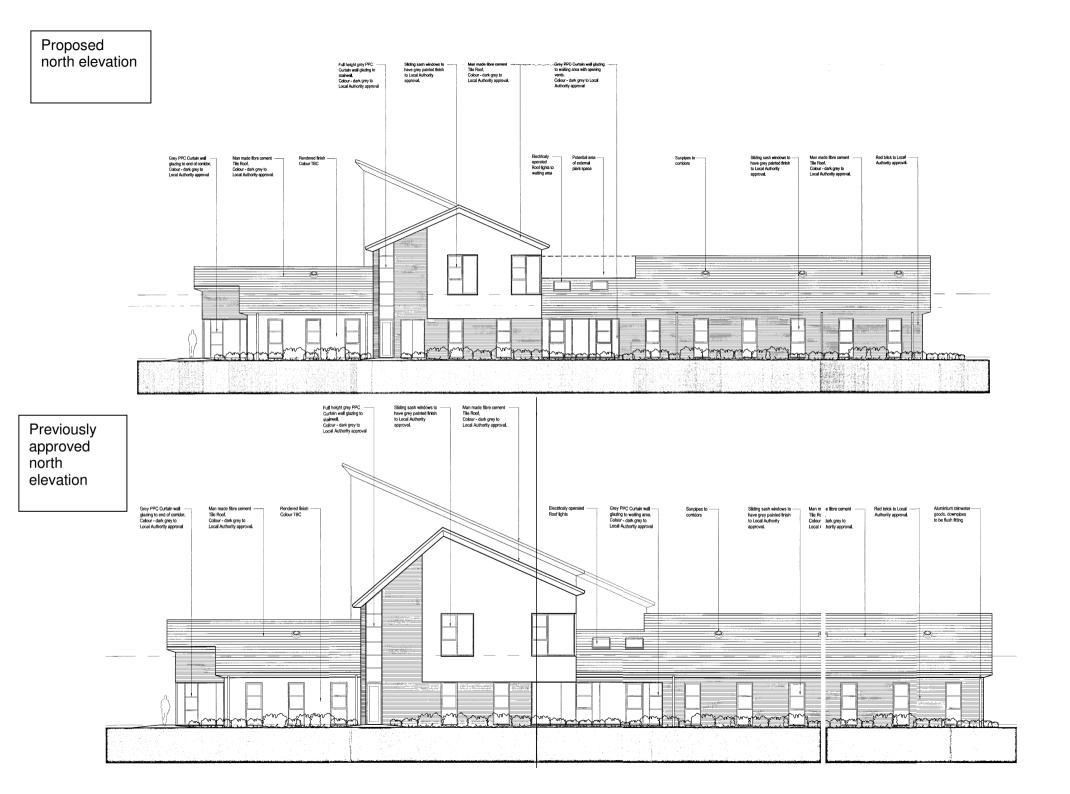

## North Elevation

10/1370/VARY Primary Care Centre Finchale Avenue, Billingham

**Proposed Elevations** 

| 1619                                | •                                   | 20             | - 002 | - 1  | Do not waite with the disease, With the<br>figured diseasains, and any development<br>is as reported to the architect.<br>Rade to larger scale diseases when<br>assisted, 6 P+HG Architects<br>Complexation - C Report - R |   |         |  |
|-------------------------------------|-------------------------------------|----------------|-------|------|----------------------------------------------------------------------------------------------------------------------------------------------------------------------------------------------------------------------------|---|---------|--|
| Title                               |                                     | & North Elevat |       |      | Drawn                                                                                                                                                                                                                      |   | Checked |  |
| Project                             | New Primary Care Centre, Billingham |                |       | n    | Scale                                                                                                                                                                                                                      |   |         |  |
| Client                              | Billingham Headway                  |                |       | Date |                                                                                                                                                                                                                            |   |         |  |
| T 01642 7<br>F 01642 7<br>www.pandl | 1788                                |                |       | •    | •                                                                                                                                                                                                                          | • |         |  |
| Stokeskey 159 7AB                   |                                     |                |       |      |                                                                                                                                                                                                                            |   | J       |  |