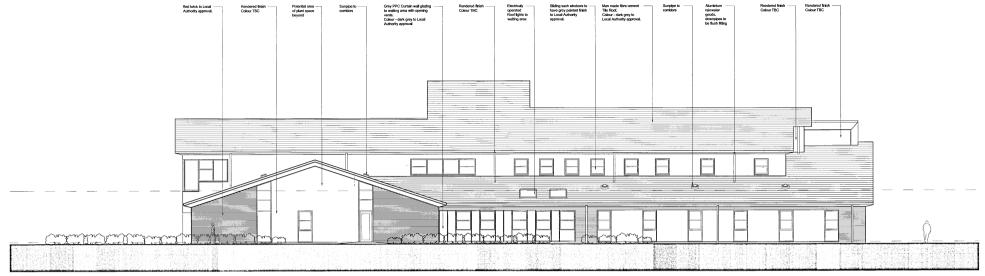

## 10/1370/VARY - Primarv Care Centre. Finchale Avenue. Billingham

Proposed site plan

East Elevation

10/1370 --

Rev 1 : 2010.05.26 : HR : Revised drawing in line with reduced scheme

| Architects<br>d Station<br>Road<br>(wg TS9 7AB<br>2 712684<br>2 711708<br>moth.co.uk | PH | -HS |
|--------------------------------------------------------------------------------------|----|-----|
| INGREED IN                                                                           |    |     |

| Client            | Date grant reasway             |               |             | Date         | May 2010                     |                                                                                                           |              |         |  |
|-------------------|--------------------------------|---------------|-------------|--------------|------------------------------|-----------------------------------------------------------------------------------------------------------|--------------|---------|--|
| Project           |                                |               |             | Scale        |                              |                                                                                                           |              |         |  |
| 10+               | East 8                         | South Elevati | ons         |              | Down                         | HR                                                                                                        | Checked      | CK      |  |
| Jab No            | 92ga                           | C2045         | Drawing     | Rev          | found de                     | of made of this distance Work to<br>ad discontinues, and any discrimining<br>inspected to the artistical. |              |         |  |
| 1619-             | Ρ                              | - 20          | - 001       | - 1          | Faulton to be<br>presidented | rger scale<br>5 Ports A                                                                                   | drawings whe |         |  |
| Same should refer | Same algorithmeters Denion - D |               | Planara - P | Territor - T | Construction                 | m - C                                                                                                     | Bac          | ord - P |  |

## Proposed East elevation