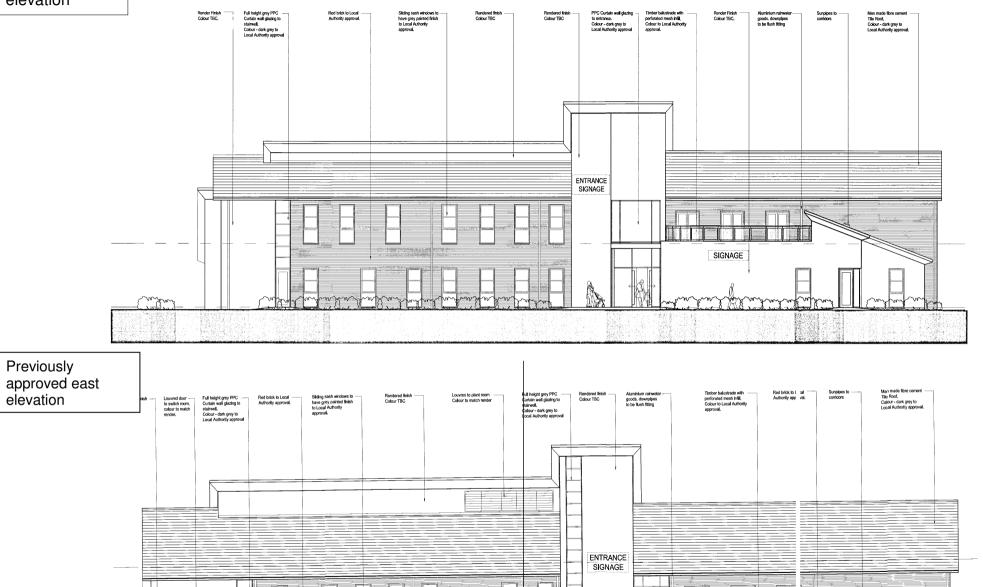

|   |         |  |
| T 01642 7<br>F 01642 7<br>www.pandl | 1788                                |                |       | •    | •                                                                                                                                                                                                                          | • |         |  |
| Stokeskey 159 7AB                   |                                     |                |       |      |                                                                                                                                                                                                                            |   | J       |  |





## Proposed East elevation