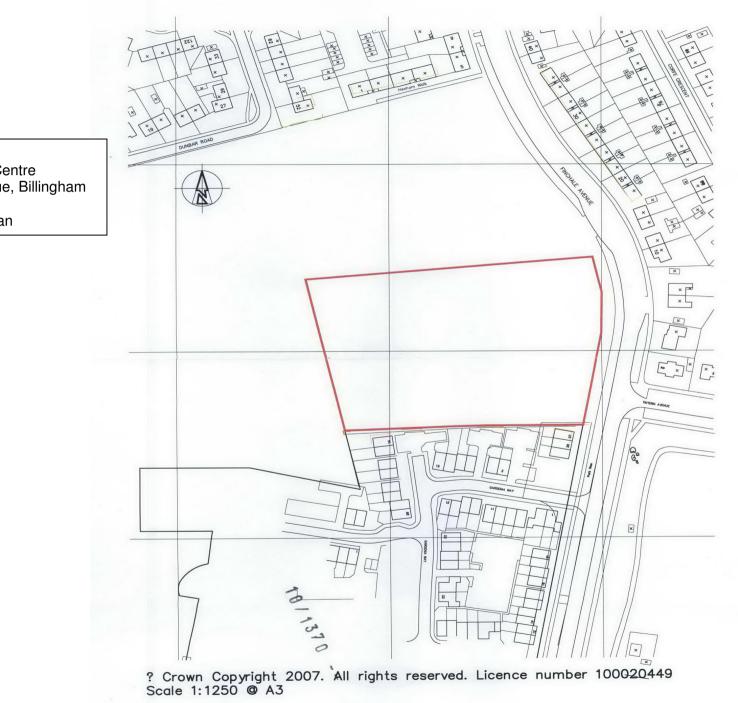

10/1370/VARY Primary Care Centre Finchale Avenue, Billingham

Site location plan