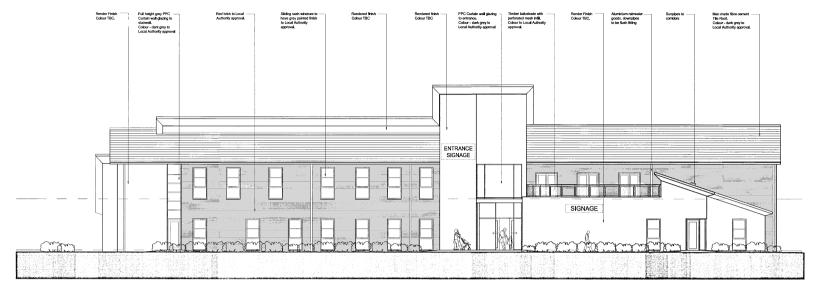

10/1370/VARY Primary Care Centre Finchale Avenue, Billingham

Site location plan



## 10/1370/VARY - Primarv Care Centre. Finchale Avenue. Billingham

Proposed site plan



East Elevation



10/1370 --

Rev 1 : 2010.05.26 : HR : Revised drawing in line with reduced scheme

| Architects<br>d Station<br>Road<br>(wg TS9 7AB<br>2 712684<br>2 711708<br>moth.co.uk | PH | -HS |
|--------------------------------------------------------------------------------------|----|-----|
| INGREED IN                                                                           |    |     |

| Client            | Date grant reasway             |               |             | Date         | May 2010                     |                                                                                                           |              |         |  |
|-------------------|--------------------------------|---------------|-------------|--------------|------------------------------