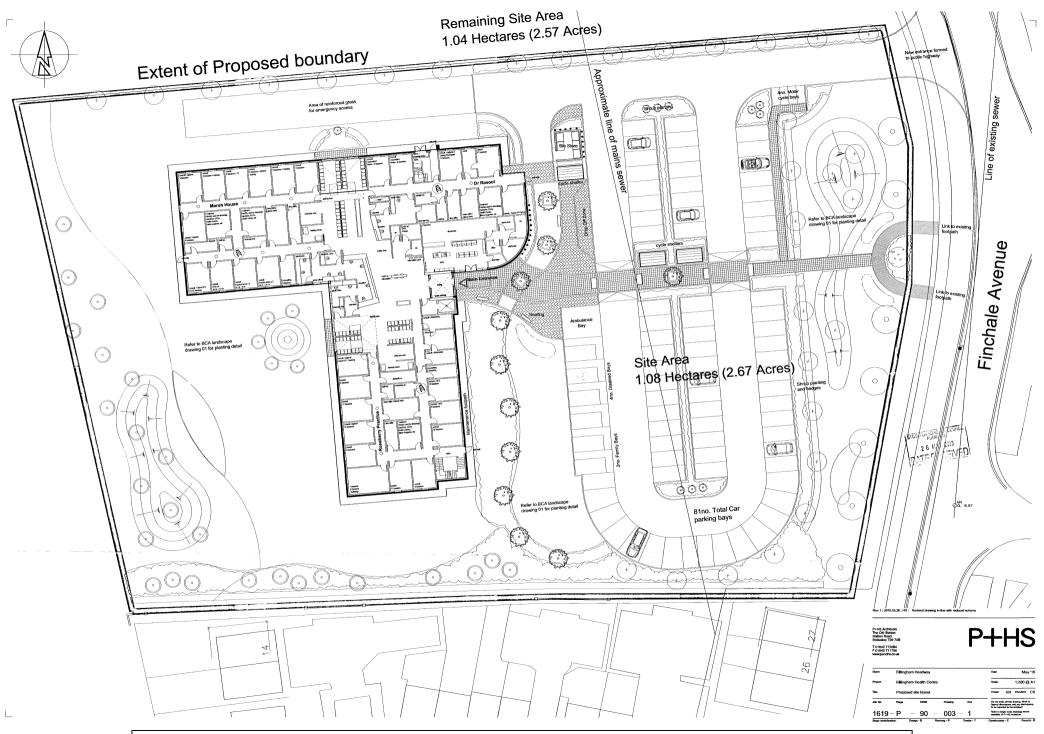

## 10/1370/VARY - Primarv Care Centre. Finchale Avenue. Billingham

Proposed site plan

East Elevation

10/1370 --

Rev 1 : 2010.05.26 : HR : Revised drawing in line with reduced scheme

| Architects<br>d Station<br>Road<br>(wg TS9 7AB<br>2 712684<br>2 711708<br>moth.co.uk | PH | -HS |
|--------------------------------------------------------------------------------------|----|-----|
| INGREED IN                                                                           |    |     |