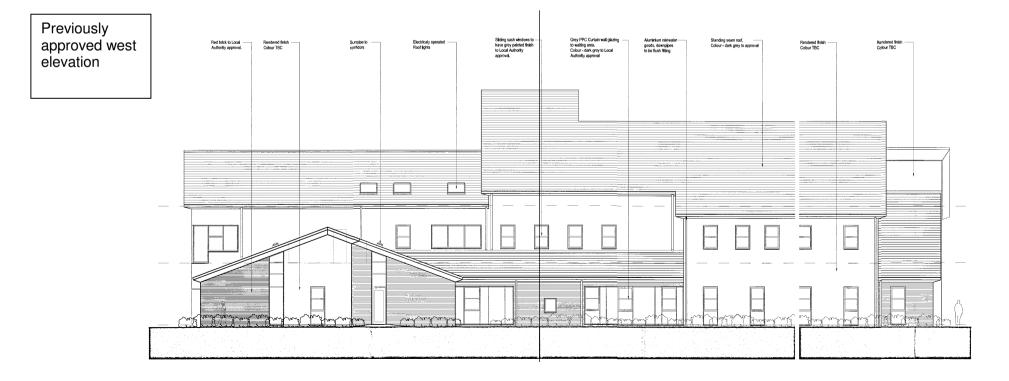

|   |         |  |
| T 01642 7<br>F 01642 7<br>www.pandl | 1788                                |                |       | •    | •                                                                                                                                                                                                                          | • |         |  |
| Stokeskey 159 7AB                   |                                     |                |       |      |                                                                                                                                                                                                                            |   | J       |  |





## Proposed East elevation