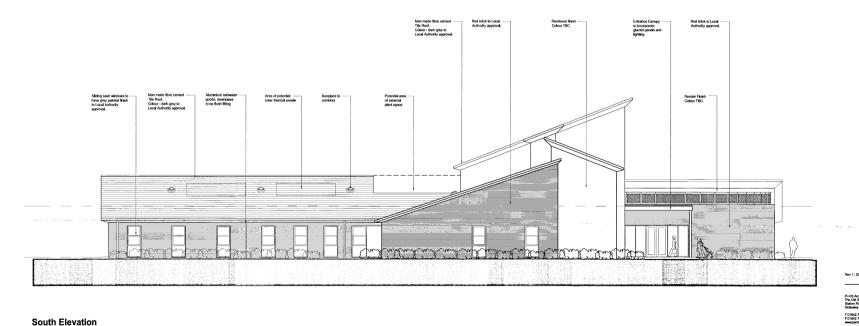

L

South Elevation

10/1370/VARY Primary Care Centre Finchale Avenue, Billingham

**Proposed Elevations** 