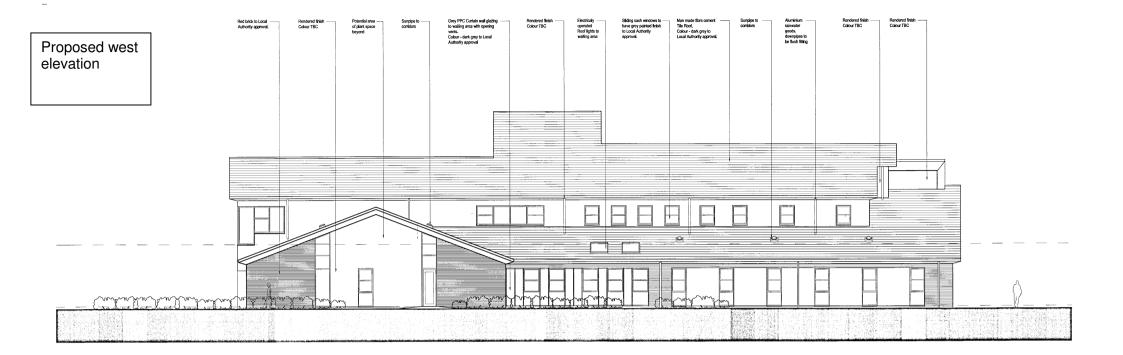

|   |         |  |
| T 01642 7<br>F 01642 7<br>www.pandl | 1788                                |                |       | •    | •                                                                                                                                                                                                                          | • |         |  |
| Stokeskey 159 7AB                   |                                     |                |       |      |                                                                                                                                                                                                                            |   | J       |  |





## Proposed East elevation