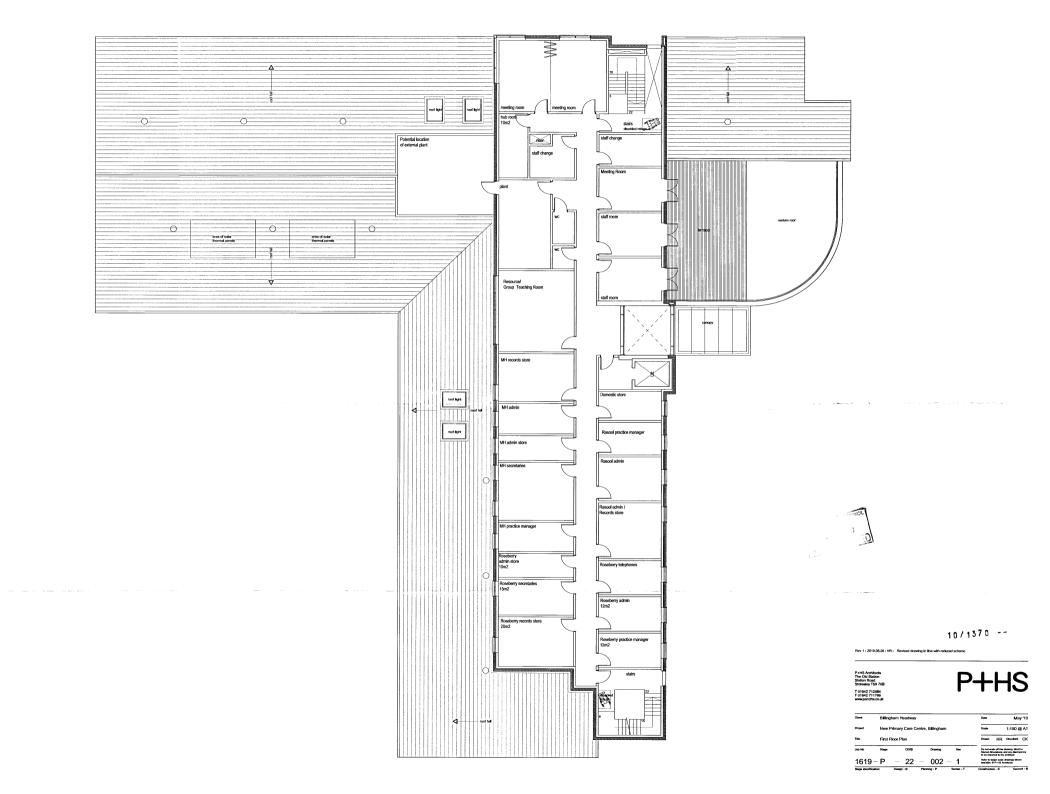

|   |         |  |
| T 01642 7<br>F 01642 7<br>www.pandl | 1788                                |                |       | •    | •                                                                                                                                                                                                                          | • |         |  |
| Stokeskey 159 7AB                   |                                     |                |       |      |                                                                                                                                                                                                                            |   | J       |  |





## Proposed East elevation